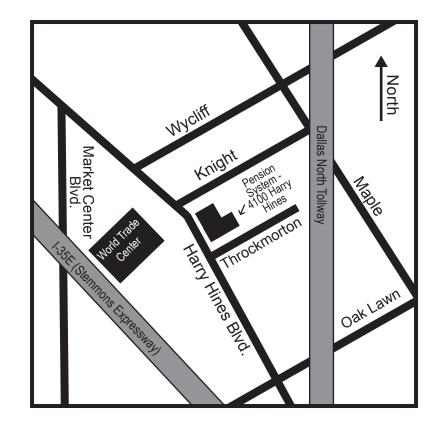

#### **Directions to the Pension System Headquarters at 4100 Harry Hines Boulevard**

We are located at 4100 Harry Hines Boulevard, between Knight and Throckmorton Streets, to the east of and across the railroad tracks from Info Mart and the World TradeCenter.

### -- From I-35E, Farmers Branch, Carollton, Lewisville and points north

Go south on I-35E to Market Center Boulevard. Take Market Center Boulevard east to Harry Hines Boulevard.Turn right (south) on Harry Hines Boulevard and go approx.1/2 mile until you get to Throckmorton, where our building is located. Turn left on Throckmorton, and (for education and Board meetings) go up the hill to the second parking lot entrance.

## -- I-35E From Oak Cliff and points south

Go north on I-35E to Oak Lawn Avenue. Take the Oak Lawn exit, and go east on Oak Lawn. Stay in the right lane, and watch for the Harry Hines north exit loop which will be on the right. Take that exit, and it will take you north on Harry Hines Boulevard. Continue approx. 1/4 mile until you get to Throckmorton, where our building is located. Turn right on Throckmorton, and (for education and Board meetings) go up the hill to the second parking lot entrance.

## -- From the Dallas North Tollway

Go south on the tollway to the Oak Lawn exit. Take that exit and veer right (west) on Oak Lawn. The very next right is Harry Hines Boulevard. Turn right, and you will be headed north on Harry Hines Boulevard. Continue approx. 1/4 mile until you get to Throckmorton, where our building is located. Turn right on Throckmorton, and (for education and Board meetings) go up the hill to the second parking lot entrance.

## -- From Arlington, Fort Worth, and points west

Take I-30 eastbound to Dallas. Take I-35E northbound to Oak Lawn Avenue. Take the Oak Lawn exit, and go east on Oak Lawn. Stay in the right lane, and watch for the Harry Hines north exit loop which will be on the right. Take that exit, and it will take you north on Harry Hines Boulevard. Continue approx. 1/4 mile until you get to Throckmorton, where our building is located. Turn right on Throckmorton, Turn right on Throckmorton, and (for education and Board meetings) go up the hill to the second parking lot entrance.

## -- From Mesquite, Rockwall, and points east

Take I-30 westbound to Dallas. Take I-35E northbound to Oak Lawn Avenue. Take the Oak Lawn exit, and go east on Oak Lawn. Stay in the right lane, and watch for the Harry Hines north exit loop which will be on the right. Take that exit, and it will take you north on Harry Hines Boulevard. Continue approx. 1/4 mile until you get to Throckmorton, where our building is located. Turn right on Throckmorton, Turn right on Throckmorton, and (for education and Board meetings) go up the hill to the second parking lot entrance.