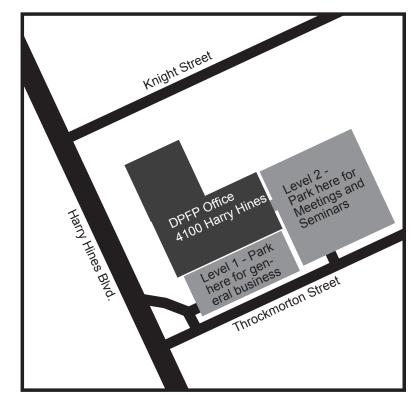

# Reminders:

- When attending classes, turn onto Throckmorton from Harry Hines, then go up the hill to the second entrance to the property. This will be the upper parking deck.
- You will actually be entering the second floor of the building, which is where our classes are conducted.
- Please keep in mind that there is <u>no</u>
  <u>smoking</u> permitted on the property, per our contractual agreement with our other tenants.